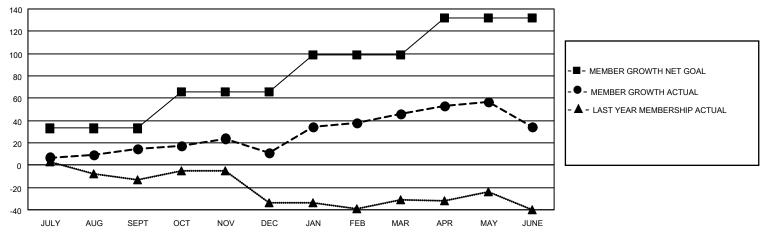

## GOALS AND ACTUAL MEMBERS CUMULATIVE

| DROPPED CLUBS: 1 |     | 48 CLUBS OF 69 ADDED 1 OR<br>MORE NEW MEMBERS | GENDER DISTRIBUTION                 |              |  |
|------------------|-----|-----------------------------------------------|-------------------------------------|--------------|--|
|                  |     | MORE NEW MEMBERS                              | MALE 998 (69.07%)                   |              |  |
|                  |     |                                               | FEMALE                              | 447 (30.93%) |  |
| DROPPED MEMBERS  |     |                                               | NON BINARY                          | 0 (0.00%)    |  |
|                  |     |                                               | PREFER NOT TO ANSWER                | 0 (0.00%)    |  |
| DECEASED         | 19  |                                               |                                     |              |  |
| CLUB CANCELLED   | 7   | CLICK HERE FOR CUMULATIVE                     | TOTAL FAMILY UNIT MEMBERS 277       |              |  |
| OTHER            | 124 | MEMBERSHIP DATA                               |                                     |              |  |
| TOTAL            | 150 |                                               | FAMILY MEMBERS PAYING HALF DUES 142 |              |  |
|                  |     |                                               |                                     |              |  |

## MONTHLY MEMBERSHIP PROGRESS REPORT

LOCATION KANSAS District 17 N Results as of: 6/30/2023

| Clubs RESULTS FOR 2022-2023 |   |   |   | Members RESULTS FOR 2022-2023 |    |    |    |
|-----------------------------|---|---|---|-------------------------------|----|----|----|
|                             |   |   |   |                               |    |    |    |
| JULY/AUG/SEPT               | 1 | 0 | 0 | JULY/AUG/SEPT                 | 33 | 39 | 21 |
| OCT/NOV/DEC                 | 0 | 0 | 1 | OCT/NOV/DEC                   | 33 | 42 | 44 |
| JAN/FEB/MAR                 | 1 | 0 | 0 | JAN/FEB/MAR                   | 33 | 68 | 29 |
| APR/MAY/JUNE                | 0 | 0 | 0 | APR/MAY/JUNE                  | 33 | 51 | 56 |