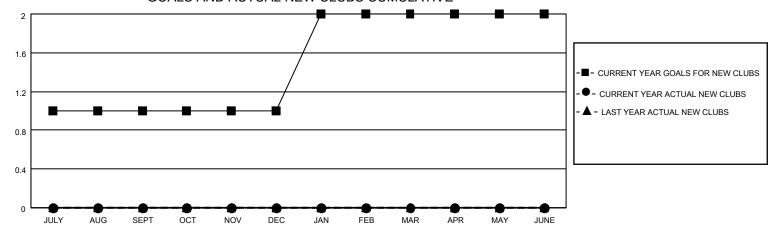

## GOALS AND ACTUAL NEW CLUBS CUMULATIVE

## MONTHLY MEMBERSHIP PROGRESS REPORT

LOCATION KANSAS District 17 N Results as of: 6/30/2023

| Clubs RESULTS FOR 2022-2023 |   |   |   | Members RESULTS FOR 2022-2023 |    |    |    |
|-----------------------------|---|---|---|-------------------------------|----|----|----|
|                             |   |   |   |                               |    |    |    |
| JULY/AUG/SEPT               | 1 | 0 | 0 | JULY/AUG/SEPT                 | 33 | 39 | 21 |
| OCT/NOV/DEC                 | 0 | 0 | 1 | OCT/NOV/DEC                   | 33 | 42 | 44 |
| JAN/FEB/MAR                 | 1 | 0 | 0 | JAN/FEB/MAR                   | 33 | 68 | 29 |
| APR/MAY/JUNE                | 0 | 0 | 0 | APR/MAY/JUNE                  | 33 | 51 | 56 |